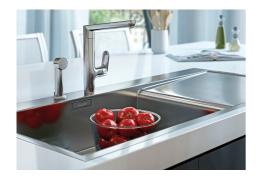

## **Sink New Wave**

Bowl on the left Kitchen Sinks Code: 1416 002

### **DETAILS**

| Edge/Installation Type | Flush-mount   Top-mount                                         |
|------------------------|-----------------------------------------------------------------|
| Finish                 | Foster brushed                                                  |
| Material               | AISI 304 stainless steel                                        |
| Texture                | Brushed in line                                                 |
| Base                   | 80 cm                                                           |
| Dimensions             | 1160 x 520 mm                                                   |
| Standard fittings      | Fixing hooks, gasket, drain, overflow and siphon, boxed packing |
| Mixer holes            | 2 standard holes                                                |
| Built-in hole          | View technical data sheet                                       |
|                        |                                                                 |

| Drainer                    | Yes                                                                                                                                                                                                                                                              |
|----------------------------|------------------------------------------------------------------------------------------------------------------------------------------------------------------------------------------------------------------------------------------------------------------|
| Width                      | 116 cm                                                                                                                                                                                                                                                           |
| Bowl dimension             | 710 x 400 mm                                                                                                                                                                                                                                                     |
| Number of bowls            | 1 bowl                                                                                                                                                                                                                                                           |
| Waste fitting              | Drain with automatic control SPACE                                                                                                                                                                                                                               |
| FEATURES                   |                                                                                                                                                                                                                                                                  |
| Automatic waste fitting    | The waste-fitting with round remote knob is supplied; a practical accessory which makes it unnecessary to get wet in order to drain the water from the bowl.                                                                                                     |
| Diamond-shape bottom       | The draining of water is an important feature in a sink, and it's always taken good care of in Foster products. In the bent-welded sinks, which would have a flat bottom, the proper draining is guaranteed by the elegant beveling, which helps the water flow. |
| Double mixer hole          | The large tap counter is already fitted with a series of 2 tap holes. In the second hole it is possible to install the remote control of the automatic drain or, alternatively, a practical soap dispenser.                                                      |
| High thickness             | 1mm thick steel. A significant thickness, which guarantees the maximum sturdiness and durability.                                                                                                                                                                |
| new wave - perfect profile | The wave is the exclusive feature of the New Wave sinks, a sinuous element that breaks the minimalistic rigor of square bowl and makes it more flexible - awarded with the prestigious Reddot Design Award 2015.                                                 |
| Perimetral overflow        | The overflow is always a security on the Foster sinks that prevents the overflow of water in case of oversights. The perimeter drain solution improves aesthetics thanks to its square and essential shape.                                                      |
| Save space system          | Drain and siphon are designed to leave as much space as possible in the under-sink area, more and more useful today for theseparate waste collection systems.                                                                                                    |