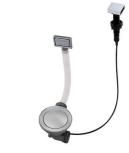

|
| Save space system          | Drain and siphon are designed to leave as much space as possible in the under-sink area, more and more useful today for theseparate waste collection systems.                                                                                                    |



Space waste fitting

The elegant SPACE steel cap closes the drain and leaves no visible residues collected in the basket below. Space also has a small footprint and allows the optimal use of the under-sink compartment.

Squared bowls - 0/9 radius

The square bowls of Foster have perfectly squared vertical edges, while those on the bottom have a small radius of 9 mm that facilitates cleaning operations.

## **TECHNICAL DATA**









## **GALLERY**







## **EQUIPMENT**



Space automatic waste fitting - PA 8407 108

## **OPTIONAL ACCESSORIES**



Cestello inox 8612 000



**HDPE Chopping board** 8657 001



HPDE Twin chopping board 8644 101



Stainless steel plate rack 8100 303 \* only in combination with the accessory 8644 101



Stainless steel plate rack 8100 201



Stainless steel plate rack only usable in combination with the accessories 8644 003
8100 154

# Foster ==



**White bowl** 8153 100



Glass chopping board 8631 300



food collection tray 8159 101 \* only in combination with the accessory

8644 101

Graters kit with ring-holder and



### Stainless steel perforated tray

8151 000 \* only in combination with the accessory 8644 101

## **RECOMMENDED PAIRINGS**



Mixer Tap Play 8487 000