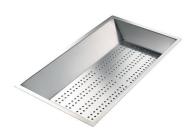

### Stainless steel perforated tray

8151 000 \* only in combination with the accessory 8644 101