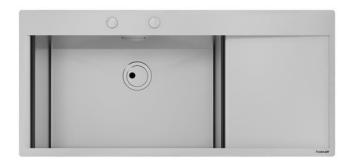

## **Sink New Wave**

Bowl on the left Kitchen Sinks Code: 1416 002

### **DETAILS**

| Edge/Installation Type | Flush-mount   Top-mount                                         |
|------------------------|-----------------------------------------------------------------|
| Finish                 | Foster brushed                                                  |
| Material               | AISI 304 stainless steel                                        |
| Texture                | Brushed in line                                                 |
| Base                   | 80 cm                                                           |
| Dimensions             | 1160 x 520 mm                                                   |
| Standard fittings      | Fixing hooks, gasket, drain, overflow and siphon, boxed packing |
| Mixer holes            | 2 standard holes                                                |
| Built-in hole          | View technical data sheet                                       |
|                        |                                                                 |

| Drainer                    | Yes                                                                                                                                                                                                                                                              |
|----------------------------|------------------------------------------------------------------------------------------------------------------------------------------------------------------------------------------------------------------------------------------------------------------|
| Width                      | 116 cm                                                                                                                                                                                                                                                           |
| Bowl dimension             | 710 x 400 mm                                                                                                                                                                                                                                                     |
| Number of bowls            | 1 bowl                                                                                                                                                                                                                                                           |
| Waste fitting              | Drain with automatic control SPACE                                                                                                                                                                                                                               |
| FEATURES                   |                                                                                                                                                                                                                                                                  |
| Automatic waste fitting    | The waste-fitting with round remote knob is supplied; a practical accessory which makes it unnecessary to get wet in order to drain the water from the bowl.                                                                                                     |
| Diamond-shape bottom       | The draining of water is an important feature in a sink, and it's always taken good care of in Foster products. In the bent-welded sinks, which would have a flat bottom, the proper draining is guaranteed by the elegant beveling, which helps the water flow. |
| Double mixer hole          | The large tap counter is already fitted with a series of 2 tap holes. In the second hole it is possible to install the remote control of the automatic drain or, alternatively, a practical soap dispenser.                                                      |
| High thickness             | 1mm thick steel. A significant thickness, which guarantees the maximum sturdiness and durability.                                                                                                                                                                |
| new wave - perfect profile | The wave is the exclusive feature of the New Wave sinks, a sinuous element that breaks the minimalistic rigor of square bowl and makes it more flexible - awarded with the prestigious Reddot Design Award 2015.                                                 |
| Perimetral overflow        | The overflow is always a security on the Foster sinks that prevents the overflow of water in case of oversights. The perimeter drain solution improves aesthetics thanks to its square and essential shape.                                                      |
| Save space system          | Drain and siphon are designed to leave as much space as possible in the under-sink area, more and more useful today for theseparate waste collection systems.                                                                                                    |