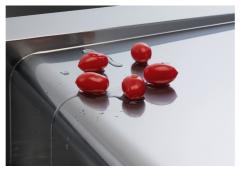

Squared bowls - 0/9 radius

The square bowls of Foster have perfectly squared vertical edges, while those on the bottom have a small radius of 9 mm that facilitates cleaning operations.