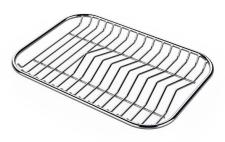

## **OPTIONAL ACCESSORIES**

Cestello inox 8612 000

**HDPE Chopping board** 8657 001

HPDE Twin chopping board 8644 101

Stainless steel plate rack 8100 303 \* only in combination with the accessory 8644 101