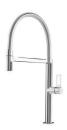

tions.

## **TECHNICAL DATA**









## **GALLERY**







## **EQUIPMENT**



Space automatic waste fitting - PA 8407 108

## **OPTIONAL ACCESSORIES**



Cestello inox 8612 000



**HDPE Chopping board** 8657 001



HPDE Twin chopping board 8644 101



Stainless steel plate rack 8100 303 \* only in combination with the accessory 8644 101



Stainless steel plate rack 8100 201



Stainless steel plate rack only usable in combination with the accessories 8644 003
8100 154

# Foster ==



**White bowl** 8153 100



Glass chopping board 8631 300



food collection tray 8159 101 \* only in combination with the accessory

8644 101

Graters kit with ring-holder and



### Stainless steel perforated tray

8151 000 \* only in combination with the accessory 8644 101

## **RECOMMENDED PAIRINGS**



Mixer Tap Play 8487 000